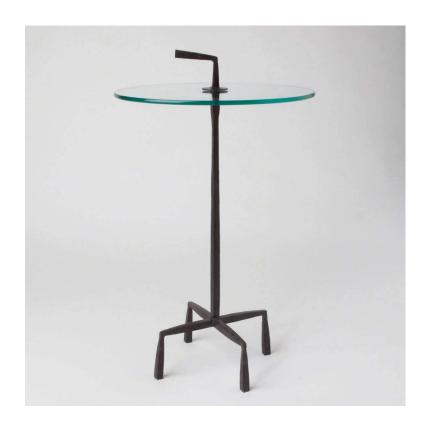

## **Quad Pod Accent Table Natural Iron**

sku: 7.80216

Form meets function with this handy glass-topped table, available in gold leaf, silver leaf or natural iron. The handle makes toting this table from room to room, and from role to role, easy and convenient. One moment it's a side table perfect for cocktails and in a flash, it's a dramatic nightstand.

Black Iron Occasional Table

Global Views

16" Dia. x 26" H (9.5 lb)

Dust with dry cloth, clean glass with glass cleaner

In stock items will be shipped via freight shipping within 3-10 business days of placing your order. Scheduling of your delivery will be coordinated with you a few days after placing your order. Learn about our Shipping Policy here.