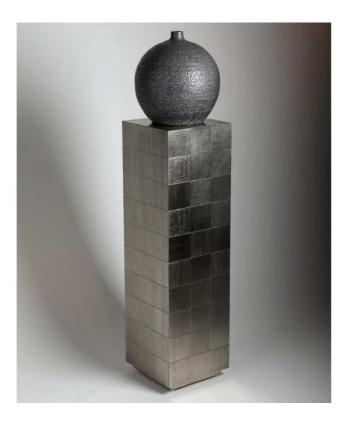

## **Punch Pedestal**

sku: 7.90042

Studio A's collection of German silver clad accents adds a textural note to contemporary and transitional interiors. Each piece is covered in German silver (also known White Metal) then given a meticulous hand-hammered grid pattern. Silver MDF Pedestal Global Views 12" L x 12" W x 41.5" H (40.5 lb) Disposable stainless steel wipes recommended, gently wipe following the grain. In stock items will be shipped via freight shipping within 3-10 business days of placing your order. Scheduling of your delivery will be coordinated with you a few days after placing your order. Learn about our Shipping Policy here.