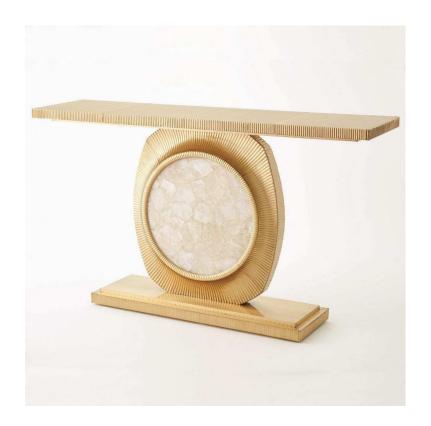

## Opera Fluted Console Brass with Quartz Insert

sku: 7.90569

Drama and detail. The workmanship on the Opera Console is unsurpassed. It is a difficult, time-consuming process to create a substrate of fluting on any surface and particularly challenging on a circular shape. Once achieved, brass sheeting is painstakingly hand folded into each edge creating a crisp fluted surface. The coup de grace is the large piece of quartz displayed in the table's base. White Brass Console Table