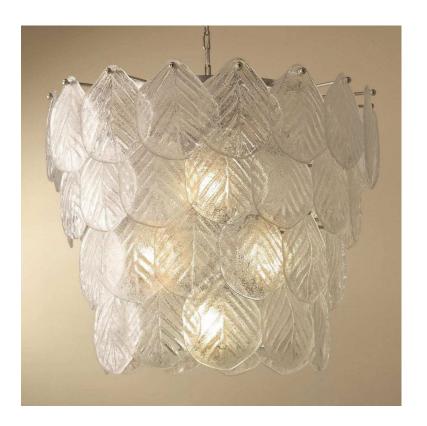

## Murano Leaf Chandelier

sku: 9.91122

Handmade art glass leaves made in Murano Itlay. Frame: Powder coated metal. Glass leaves are secured to the frame with polished nickel finials. Comes with 42" heavy duty polished nickel chain and a polished nickel ceiling cap. Light fixture may require reinforcement in ceiling structure to support weight.

Clear Brass Chandelier 34" Dia. x 36" H (158 lb) Dust with dry cloth

In stock items will be shipped via freight shipping within 3-10 business days of placing your order. Scheduling of your delivery will be coordinated with you a few days after placing your order. Learn about our Shipping Policy here.