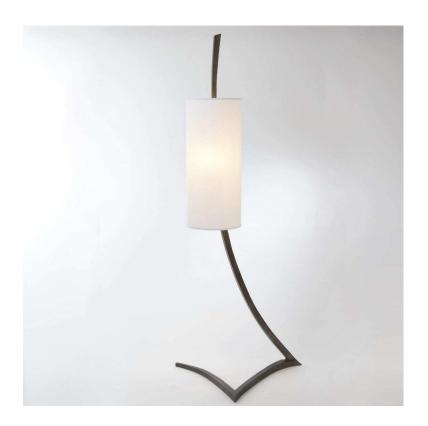

## Mojave Floor Lamp, Black

sku: 7.90526

Inspired by Scandinavian design of the late-1940's, the sculptural Mojave floor lamp is perfectly balanced on a single stripe of metal which zig-zags under its tall, narrow shade. Not an easy feat to achieve on an 82" tall lamp! Antique graphite finish on iron.