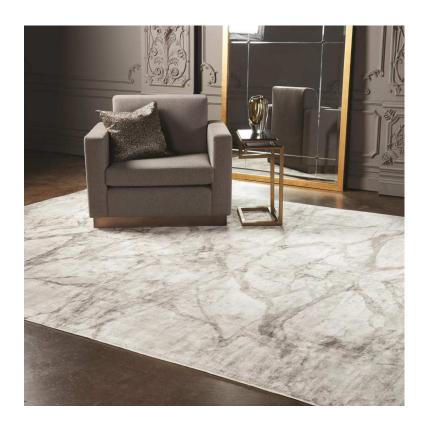

## Mirror Match Marble Rug

sku: 9.93098

Screen printed bamboo silk rug with motif of mirror matched marble. Marbled rug print is cut at 90 degree angle and then formed together to create a full sheet, make these wonderful marble mirrored appearance joints. If the four quadrants are put together to form a rectangle, the results are stunning with the continuation of the pattern appearing in the center like a Rorschach test pattern. Very unique and 'now' in design and feel.