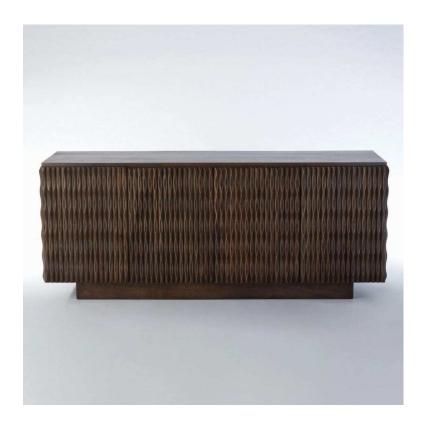

## Minuet Buffet

sku: 7.90745

As lights plays on the curvaceous carved surfaces of the Minuet Collection, it is subtly transformed with the changing light from day to evening. The waves of precision carving on three exposed sides give the media cabinet an aura of fluid energy and dimension. Minuet rests on a smooth plinth base. Carved mango wood with rich grayed walnut finish. Touch latches on cabinet doors. One adjustable shelf in each section. Slatted back allows for easy access to media components.

Brown Wood Cabinet

Global Views

72" W x 30" H x 20" D (170 lb)

Dust with dry cloth

In stock items will be shipped via freight shipping within 3-10 business days of placing your order. Scheduling of your delivery will be coordinated with you a few days after placing your order. Learn about our Shipping Policy here.