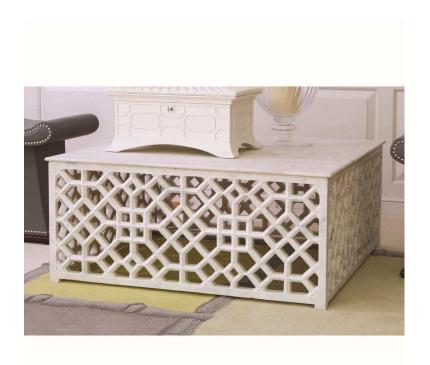

## Marble Fret Cocktail Table

sku: 9.91789

Intricate Indian Jali fretwork is the highlight of this stunning piece from Global Views. The Marble Fret Cocktail Table features incredible detailing, clean lines and an elegance true to the Indian motifs the pattern bears. The table is carefully crafted, with carved marble sides and a solid marble top, and adds an air of luxury to any interior.

White Marble Cocktail Table

Global Views

*41" L x 41" W x 18" H (274 lb)* 

See attached

In stock items will be shipped via freight shipping within 3-10 business days of placing your order. Scheduling of your delivery will be coordinated with you a few days after placing your order. Learn about our Shipping Policy here.