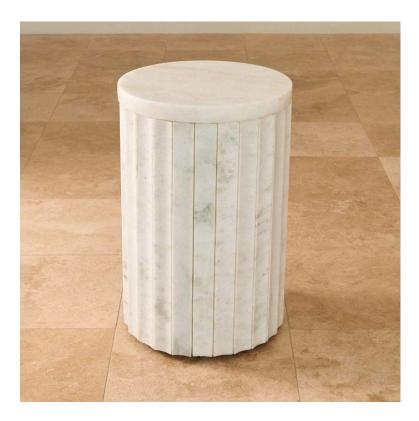

## sku: 9.92648

Cool, creamy white marble panels encircle an iron base giving rich, wonderful detail to our Marble Column Table. The smooth carved marble creates a calm yet luxe look and the neutral tones make it a piece that will compliment an array of home dcor styles. White Marble Occasional Table Global Views 20" Dia. x 24.5" H (123 lb) See attached In stock items will be shipped via freight shipping within 3-10 business days of placing your order. Scheduling of your delivery will be coordinated with you a few days after placing your order. Learn about our Shipping Policy here. In stock: 14