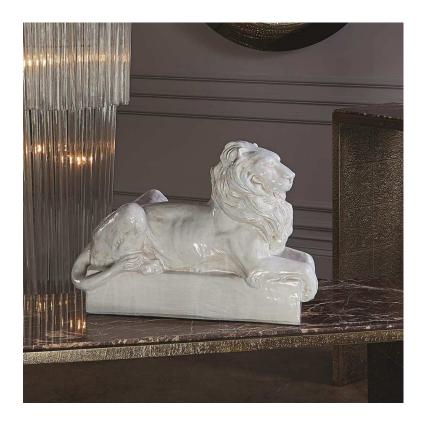

## **Lion Sculpture**

sku: 3.31474

From the mind and imagination of George Sellers, our in-house sculpturer and design director and a mound of clay comes a carved original model of this reclining lion. The original was then cast in plaster and sent to a factory in Italy to be produced in a terracotta based ceramic material in the technique Italians call "calco", whereby terracotta ceramic is packed when wet into a detailed mold. Drying over time, the terracotta ceramic pulls away from the wall of the mold and removed to be fired in a 950 degree kiln, then fired a 2nd time after being glazed in our signature antique white glaze. A design trend and direction we believe in as a company is a return to classicism as inspiration for the future of home decor.

White Ceramic Sculpture

Global Views

23" L x 11" W x 17.5" H (41.2 lb)

Dust with dry cloth

In stock items will be shipped via ground shipping within 3-10 business days of placing your order. Learn about our Shipping Policy here.