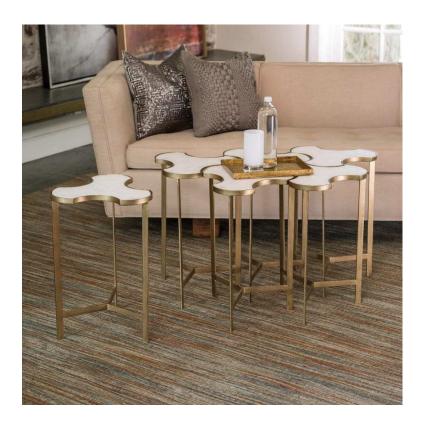

## Link Bunching Table Gold with White Marble Top

sku: 7.90453

Nothing puzzling about how fabulous our Link Bunching Tables are! On their own, or put together like a jigsaw puzzle, the tables are a great conversation piece for any room and a clever way to utilize the smallest of spaces. Available in three finishes: gold with white marble (shown), silver with white marble, and natural iron with travertine.

White Marble Occasional Table

Global Views

14" L x 14" W x 21" H (12.6 lb)

Dust with dry cloth

In stock items will be shipped via freight shipping within 3-10 business days of placing your order. Scheduling of your delivery will be coordinated with you a few days after placing your order. Learn about our Shipping Policy here.