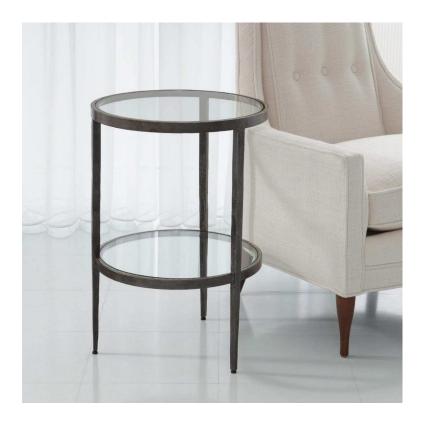

## **Laforge Two Tier Side Table Braised Brass**

sku: 7.90278

Studio A Home's Laforge Two-Tiered Side Tables are beautiful simplicity come to life. Made from handsome and sturdy iron, this piece features a clear glass top and shelf. Available in Natural Iron with Brazed Brass Details (shown) and Antique Gold finishes.

Natural Iron Side Table

Global Views

16" Dia. x 23.5" H (35 lb)

Dust with dry cloth, clean glass with glass cleaner

In stock items will be shipped via freight shipping within 3-10 business days of placing your order. Scheduling of your delivery will be coordinated with you a few days after placing your order. Learn about our Shipping Policy here.