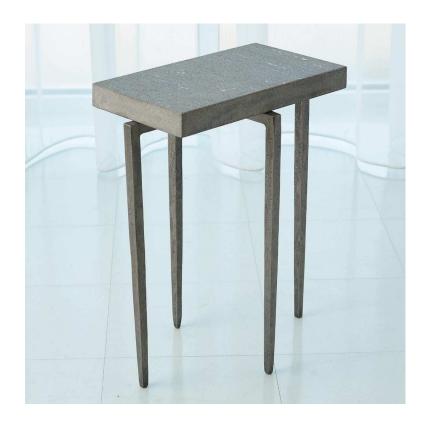

## Laforge Accent Table Natural Iron with Flamed Granite Top

sku: 7.90858

Instead of lending support at the four corners of the table, Laforge 's tapered legs have been repositioned to the middle of the tabletop's side and end panels. How beautiful! Laforge is available in three versions: Natural Iron base with Flamed Granite top; Antique Gold base with White Marble top; Black base with Oxidized Copper top.

gray Marble Occasional Table

Global Views

16.25" L x 10.25" W x 20.5" H (35.6 lb)

Dust with dry cloth

In stock items will be shipped via freight shipping within 3-10 business days of placing your order. Scheduling of your delivery will be coordinated with you a few days after placing your order. Learn about our Shipping Policy here.