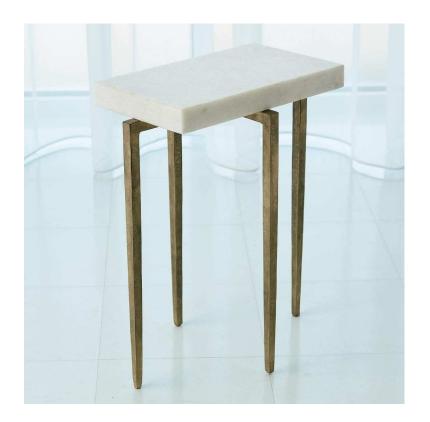

## Laforge Accent Table Antique Gold with White Honed Marble Top

sku: 7.90859

Instead of lending support at the four corners of the table, Laforge 's tapered legs have been repositioned to the middle of the tabletop's side and end panels. How beautiful! Laforge is available in three versions: Natural Iron base with Flamed Granite top; Antique Gold base with White Marble top; Black base with Oxidized Copper top.

White Marble Occasional Table

Global Views

16.25" L x 10.25" W x 20.5" H (33.1 lb)

Dust with dry cloth

In stock items will be shipped via freight shipping within 3-10 business days of placing your order. Scheduling of your delivery will be coordinated with you a few days after placing your order. Learn about our Shipping Policy here.