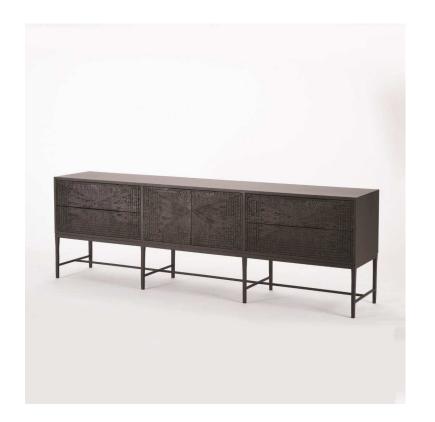

## Kyoto Media Cabinet

sku: 7.20152

This painstaking carving process is aimed to show a different side of the natural beauty and texture of wood that is not usually seen on plain surfaces. The peaks and valleys created convey an abstract texture that is organic and sculptural in form. Painted in black, the texture mimics that of delicate charcoal with none of its instability. Constructed of Gmelina wood, a cousin to Beechwood. Matte black finish.

Black MDF Cabinet

Global Views

86" W x 28" H x 17" D (163 lb)

Vacuum with brush tip only along the direction of cuts. Avoid wiping with a cloth as delicate edges may chip. To retouch chips which may occur, use a black matte marker on the exposed wood. In stock items will be shipped via freight shipping within 3-10 business days of placing your order. Scheduling of your delivery will be coordinated with you a few days after placing your order. Learn about our Shipping Policy here.