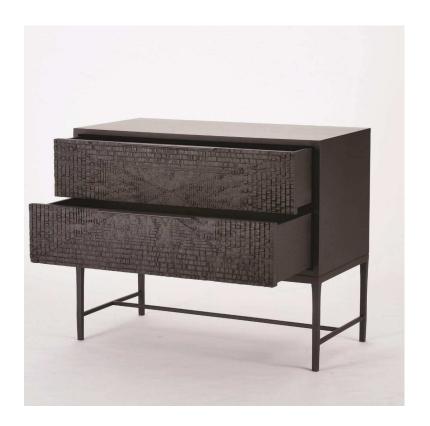

## **Kyoto Chest**

sku: 7.20151

This painstaking carving process is aimed to show a different side of the natural beauty and texture of wood that is not usually seen on plain surfaces. The peaks and valleys created convey an abstract texture that is organic and sculptural in form. Painted in black, the texture mimics that of delicate charcoal with none of its instability. Constructed of Gmelina wood, a cousin to Beechwood. Matte black finish.

Black MDF Chest Global Views

*36" W x 29" H x 19" D (68 lb)* 

Vacuum with brush tip only along the direction of cuts. Avoid wiping with a cloth as delicate edges may chip. To retouch chips which may occur, use a black matte marker on the exposed wood. In stock items will be shipped via freight shipping within 3-10 business days of placing your order. Scheduling of your delivery will be coordinated with you a few days after placing your order. Learn about our Shipping Policy here.