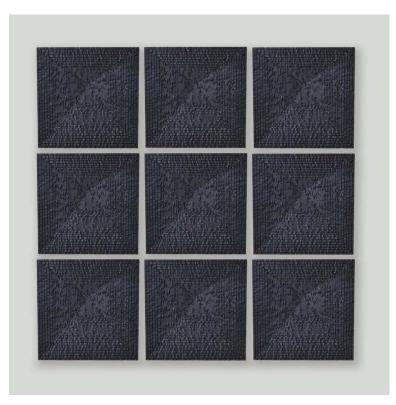

## Kyoto Panel Concave

## sku: 7.20149

This painstaking carving process is aimed to show a different side of the natural beauty and texture of wood that is not usually seen on plain surfaces. The peaks and valleys created convey an abstract texture that is organic and sculptural in form. Painted in black, the texture mimics that of delicate charcoal with none of its instability. Constructed of Gmelina wood, a cousin to Beechwood. Matte black finish.

Black MDF Wall Art Global Views 24" W x 24" H x 3" D (14.75 lb) Vacuum with brush tip only along the direction of cuts. Avoid wiping with a cloth as delicate edges may chip. To retouch chips which may occur, use a black matte marker on the exposed wood. In stock items will be shipped via freight shipping within 3-10 business days of placing your order. Scheduling of your delivery will be coordinated with you a few days after placing your order. Learn about our Shipping Policy here. In stock: 26