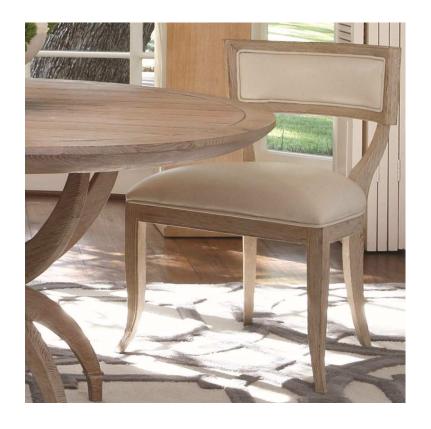

## Klismos Chair Beige Leather

sku: 2428

Ancient Greek in inspiration but thoroughly modern in interpretation, the Klismos collection is classic craftsmanship at its best. In American White Oak and sandblasted to washed perfection, the pieces feature gently swooping legs and soft curves.

Brown Wood Dining Chair

Global Views

26" W x 34" H x 25" D (21 lb)

Dust with dry cloth, leather cleaner/polish if necessary

In stock items will be shipped via freight shipping within 3-10 business days of placing your order. Scheduling of your delivery will be coordinated with you a few days after placing your order. Learn about our Shipping Policy here.