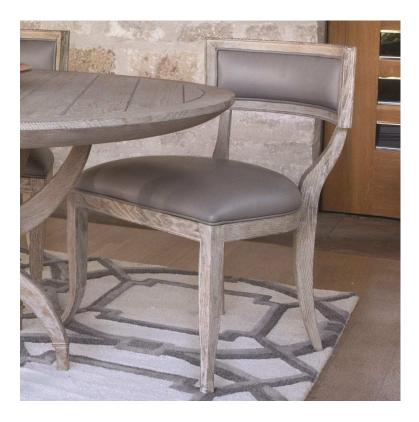

## **Klismos Chair Gray Leather**

sku: 2426

Ancient Greek in inspiration but thoroughly modern in interpretation, the Klismos collection is classic craftsmanship at its best. In American White Oak and sandblasted to washed perfection, the pieces feature gently swooping legs and soft curves. gray Wood Dining Chair Global Views

26" W x 34" H x 25" D (21 lb) Dust with dry cloth, clean with leather cleaner/polish if necessary In stock items will be shipped via freight shipping within 3-10 business days of placing your order. Scheduling of your delivery will be coordinated with you a few days after placing your order. Learn about our Shipping Policy here. In stock: 3