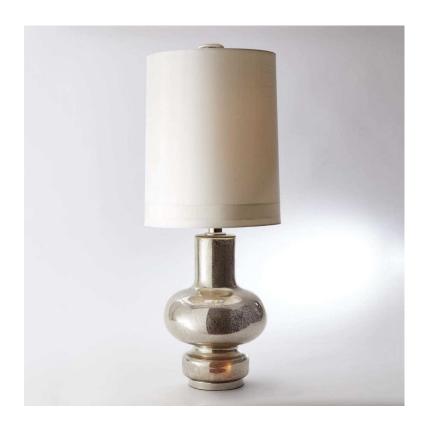

## Inner Light Lamp

sku: 8.81167

Unique and practical are not words you often hear together...but they suit Global Views' Inner Light Lamp to a T! The lamp features a beautiful antique mercury glass body, a frosted glass inner cylinder, and a three-way switch that allows for multiple uses. One click for the base as a night light, two clicks for the top light, and three for the both the base and top to light. Clean lines and soft design make it a welcome piece to any style of decor.