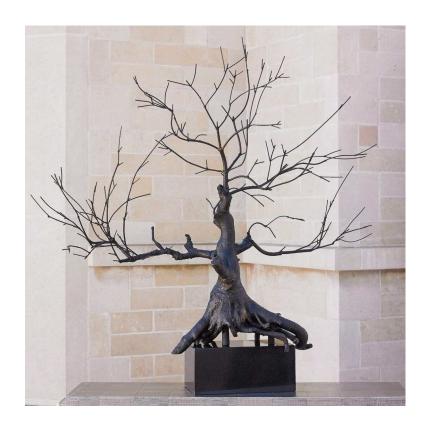

## Imperial Penzai

sku: 7.80338

Cast in iron from a beautiful decades-old bonsai tree that lived in the office of a factory in northern China, Studio A Home's Imperial Penzai (Chinese for Bonsai) is an exquisite sculptural specimen. Mounted on black granite, this gorgeous tree will bring a touch of Zen to any room in your home! Black Iron Sculpture