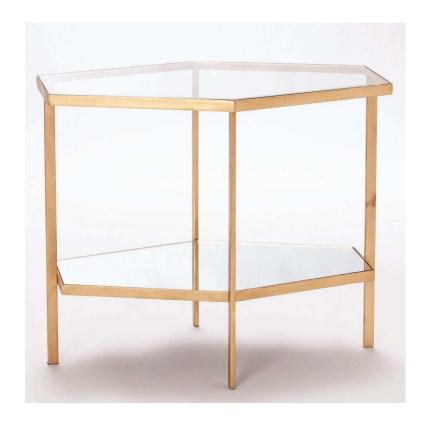

## **Hexagon Table Gold Leaf Tall**

sku: 8.82333

Inspired by the shapes found in nature-born tessellations, our Hexagon Table is a geometric goldmine! Constructed from solid iron with a gold leaf finish, the table features a mirrored glass bottom shelf and clear glass top.

Gold Iron Occasional Table

Global Views

25" L x 17" W x 21" H (17.5 lb)

Dust with dry cloth, clean glass/mirror with glass cleaner

In stock items will be shipped via freight shipping within 3-10 business days of placing your order. Scheduling of your delivery will be coordinated with you a few days after placing your order. Learn about our Shipping Policy here.