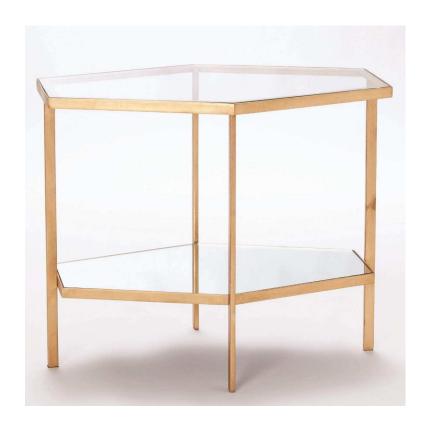

## **Hexagon Table Gold Leaf**

sku: 8.82316

Inspired by the shapes found in nature-born tessellations, our Hexagon Table is a geometric goldmine! Constructed from solid iron with a gold leaf finish, the table features a mirrored glass bottom shelf and clear glass top.

Gold Iron Occasional Table

Global Views

25" L x 17" W x 18" H (17.4 lb)

Dust with dry cloth, clean glass/mirror with glass cleaner

In stock items will be shipped via freight shipping within 3-10 business days of placing your order. Scheduling of your delivery will be coordinated with you a few days after placing your order. Learn about our Shipping Policy here.