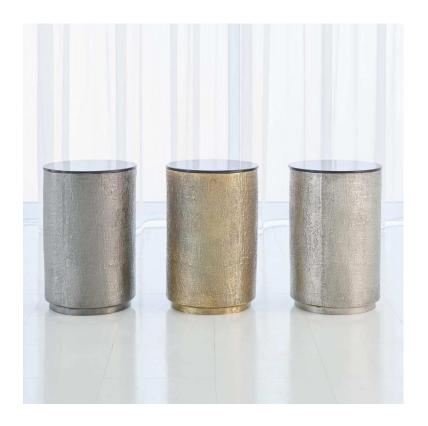

## Hemp Etched Barrel Table Antique Nickel

sku: 7.91052

The organic, hemp-like texture of this handsome side table is hand-etched into an aluminum sheet that forms its cylindrical base. Features an antique nickel finish and a black granite table top. Also available in black nickel and antique brass finishes.

Nickel Aluminum Occasional Table

Global Views

12.5" Dia. x 19" H (18.6 lb)

Dust with soft dry cloth

In stock items will be shipped via freight shipping within 3-10 business days of placing your order. Scheduling of your delivery will be coordinated with you a few days after placing your order. Learn about our Shipping Policy here.