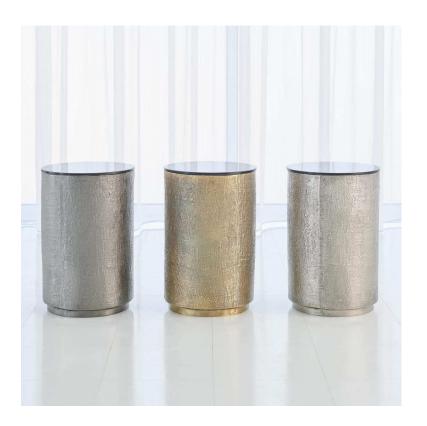

## Hemp Etched Barrel Table, Gold

sku: 7.91051

The organic, hemp-like texture of this handsome side table is hand-etched into an aluminum sheet that forms its cylindrical base. Features a black nickel finish and a black granite table top. Also available in antique brass and antique nickel finishes.