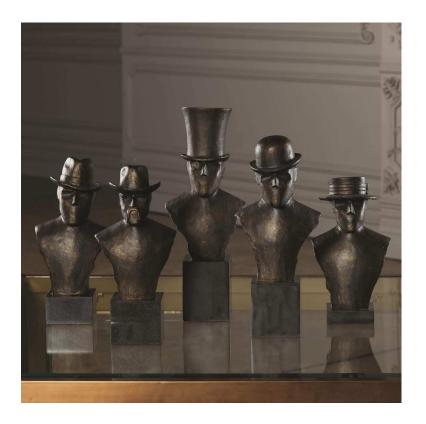

## **Hat Sculpture Cowboy**

sku: 8.82502

Sculpture artists in northern China hand carve the original models for this item; molds are then made from the original carved models. These are sand casted iron with a dark bronze finish featuring slight golden highlights. The human form, whether traditional or contemporary, from classical times to the present, has always been important in home decor.

Black Iron Sculpture

Global Views

6" L x 4.5" W x 12.25" H (10.4 lb)

Dust with dry cloth

In stock items will be shipped via ground shipping within 3-10 business days of placing your order. Learn about our Shipping Policy here.