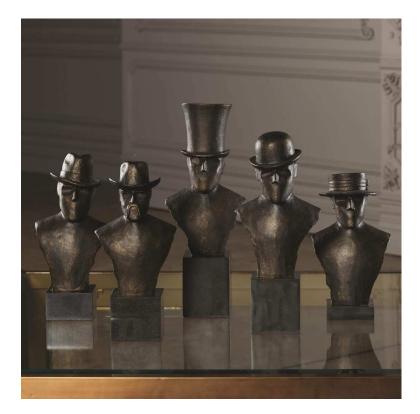

## Hat Sculpture Flat Brim

sku: 8.82504

Sculpture artists in northern China hand carve the original models for this item; molds are then made from the original carved models. These are sand casted iron with a dark bronze finish featuring slight golden highlights. The human form, whether traditional or contemporary, from classical times to the present, has always been important in home decor.