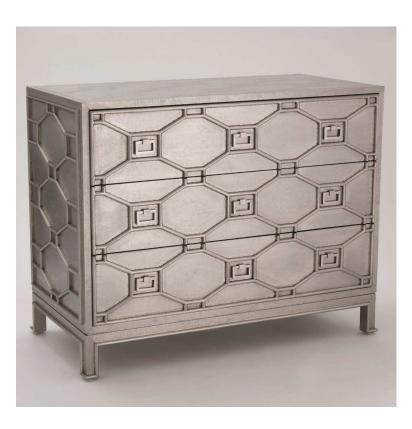

## **Greenbrier Chest**

## sku: 9.91635

The Greenbrier Chest is a metal clad wooden chest with a three dimensional lattice design. The oversized chest has three enormous fully lacquered drawers with full extension metal glides making this chest as functional as it is beautiful. Made of hardwood and MDF the exterior is totally covered in sheets of white alloy metal. Each drawer has three handsome nickel plated solid brass pulls.

Silver Iron Chest Global Views 49" W x 38.5" H x 24.25" D (195.8 lb) Dust with dry cloth In stock items will be shipped via freight shipping within 3-10 business days of placing your order. Scheduling of your delivery will be coordinated with you a few days after placing your order. Learn about our Shipping Policy here. In stock: 10