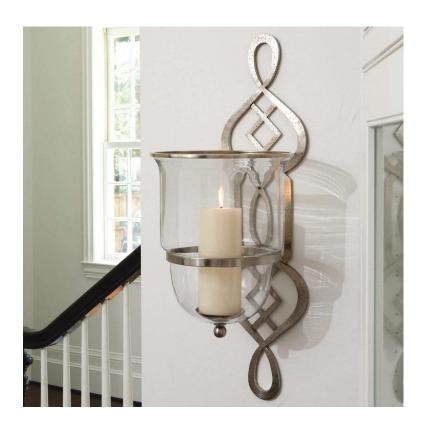

## **Grand Fret Hurricane**

sku: 4.90075

The Grande Fret Hurricane design was inspired by a wooden fret detail found in the crown of a tall dresser in the Williamsburg Museum collection. The shape of the fret was reinterpreted in hand forged iron. The Iron has a rich antique nickel finish. The metal back is the perfect balance for the enormous hand blown hurricane.

gray Iron Sconce

Global Views

11" W x 37" H x 13" D (21 lb)

Dust with dry cloth, hand wash glass

In stock items will be shipped via ground shipping within 3-10 business days of placing your order. Learn about our Shipping Policy here.