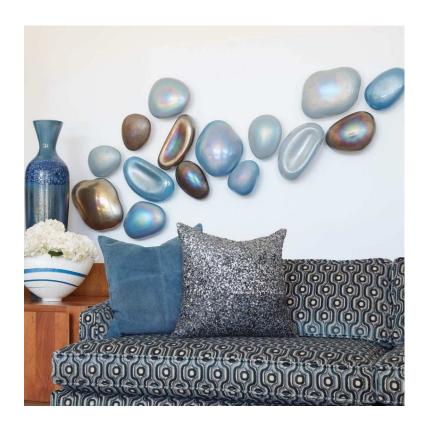

## Glass Wall Gems Lapis Set Of 5

sku: 8.82475

Glass Wall gems made of polished glass with a light metallic lapis blue washed finish. Set of 5.

Blue Glass Wall Art

Global Views

Lgst 10.25"W x 13"H x 4.75"D (4.85 lbs)