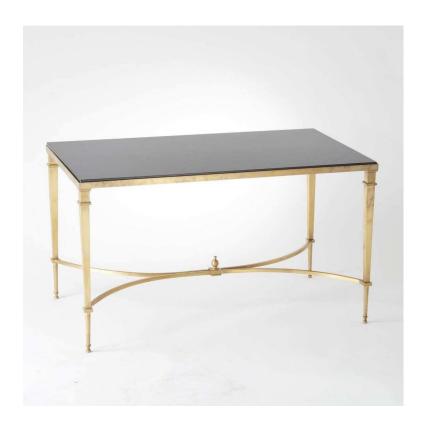

## French Square Leg Cocktail Table Brass

sku: 8.80035

Streamlined and elegant, our French Moderne Square Leg Cocktail Table gives your space the luxe look you need without the fuss you don't. The brass table sits on squared legs and is topped with a rectangular black granite top.

Brass Brass Cocktail Table

Global Views

*36" L x 20.25" W x 20.5" H (85.1 lb)* 

Dust with dry cloth

In stock items will be shipped via freight shipping within 3-10 business days of placing your order. Scheduling of your delivery will be coordinated with you a few days after placing your order. Learn about our Shipping Policy here.