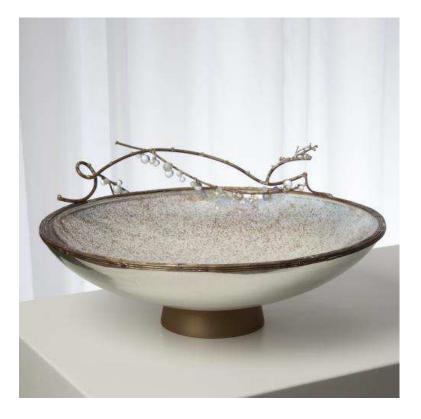

## Foret Centerpiece

## sku: 7.91097

The glass on the Foret collection has a unique finish as a result of a chemical reaction. It has a mercury glass interior that fades in to the snow white textured finish. The base of the pieces is matte antique brass and the rim is adorned with glass garland beads. Decortive use only. White Aluminum Decorative Bowl

## 19" L x 16.25" W x 8.5" H (6.2 lb)

Dust with dry cloth | DISCLAIMER: The branches on our Foret Collection are handcrafted from natural brass material. Since we prefer the brass to remain in its raw form, we have not applied a lacquer coating which would prevent or stop the natural oxidization process. Therefore, naturally occurring oxidization forming on the brass braising areas which further enhances the patina and natural look of each piece will occur.