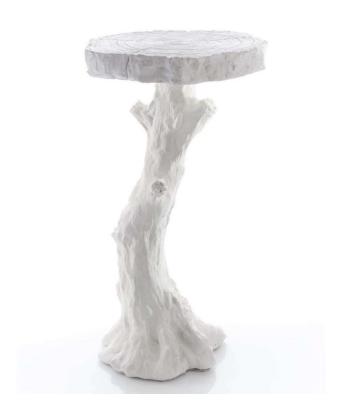

## Faux Bois Table White

sku: AC5141

The Faux Bois collection was inspired by the natural growth patterns of the twisted juniper and the Crepe Myrtle. Each piece is an artists interpretation, sculpted originally in clay. The Faux Bois Table is hand cast plaster with a natural flat white finish.

White Plaster Occasional Table

Global Views

15" Dia. x 24.5" H

Dust with dry cloth

In stock items will be shipped via freight shipping within 3-10 business days of placing your order. Scheduling of your delivery will be coordinated with you a few days after placing your order. Learn about our Shipping Policy here.