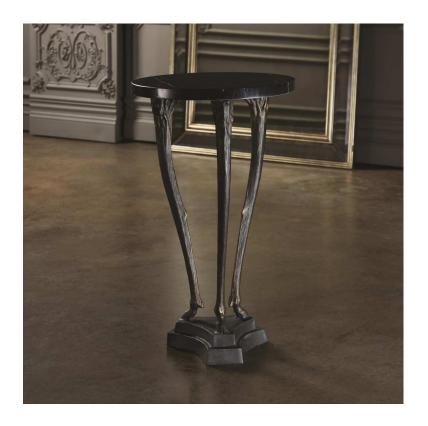

## Fawn Leg Side Table Bronze

sku: 8.82488

A hand carved plaster original, from the archives of George Sellers, started the development of this delicate, yet sturdy table. The legs and tri-corner base are made from sand cast iron. A dark bronze finish is applied to the base and legs with a slight golden highlight on the edges and raised areas. Topped with a black marble round top.

Black Marble Occasional Table

Global Views

16" Dia. x 27.75" H (36.8 lb)

Dust with dry cloth

In stock items will be shipped via freight shipping within 3-10 business days of placing your order. Scheduling of your delivery will be coordinated with you a few days after placing your order. Learn about our Shipping Policy here.