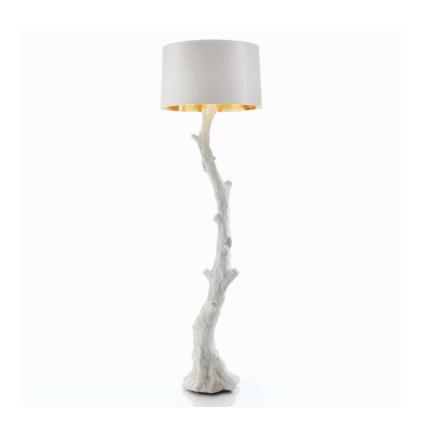

## Faux Bois Floor Lamp White

sku: AC5143

The Faux Bois collection was inspired by the natural growth patterns of the twisted juniper and the Crepe Myrtle. Each piece is an artists interpretation, sculpted originally in clay. The Faux Bois Floor Lamp is hand cast resin with a flat white finish. Brass hardware with 3-way socket. Comes with a white faux silk shade with gold lining.

White Resin Lamp

Global Views

20" Dia. x 64" H

Dust with dry cloth

In stock items will be shipped via freight shipping within 3-10 business days of placing your order. Scheduling of your delivery will be coordinated with you a few days after placing your order. Learn about our Shipping Policy here.