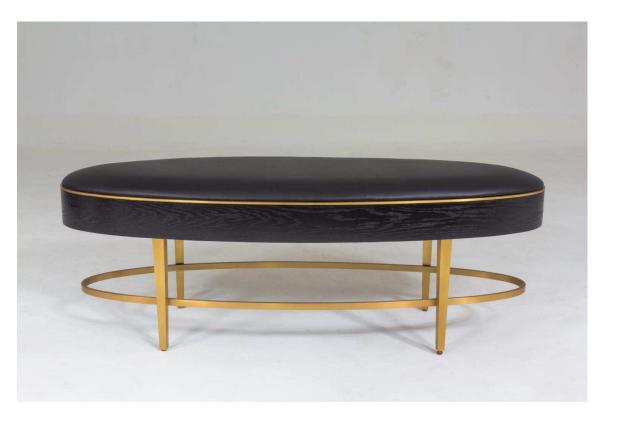

## Ellipse Ebony Bench

sku: AG2.20018

An evocative marriage of golden painted metal (iron), black cowhide leather and black stained wood that allows the natural grain of the wood to still be seen in forms redolent of the upbeat 1920s! Completely on trend for todays mood and style; sensual, provocative, and flirtatious. A sideboard, tables, and bench are beautifully infused with these elements we call the collection Ellipse. A metal filet separates the curved wooden edge with the leather surface/top of the bench.

Black Wood Bench

Global Views

54" L x 18" W x 19" H (55 lb)

Dust with dry cloth, leather cleaner/polish if necessary

In stock items will be shipped via freight shipping within 3-10 business days of placing your order. Scheduling of your delivery will be coordinated with you a few days after placing your order. Learn about our Shipping Policy here.