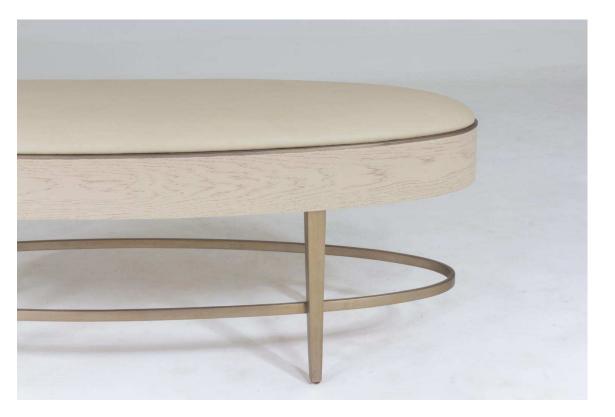

## Ellipse Ivory Bench

sku: AG2.20013

An evocative marriage of metal, leather and wood in forms redolent of the upbeat 1920s! Completely on trend for todays mood and style; sensual, provocative, and flirtatious. A sideboard, tables and bench are beautifully manifested with these elements we call the collection Ellipse. White Wood Bench Global Views 54" L x 18" W x 19" H (55 lb) Dust with dry cloth, leather cleaner/polish if necessary In stock items will be shipped via freight shipping within 3-10 business days of placing your order. Scheduling of your delivery will be coordinated with you a few days after placing your order. Learn about our Shipping Policy here. In stock: 18