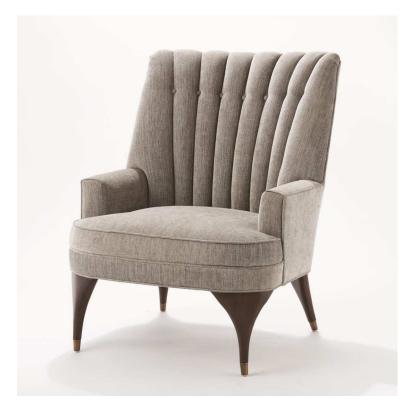

## **Duncan Chair Silversmith**

sku: 2646

A delicate pale gray woven fabric covers the surface of the chair. The back is channel tufted with inset buttons buried deep within the channels. A tight seat and exterior back make for a clean, comfortable seat. The oiled walnut finished rubberwood legs are capped with solid antique brass sabots on all four legs. The leg detail and shape add that extra level of interest such a beautiful chair requires. gray Wood Upholstered Chair