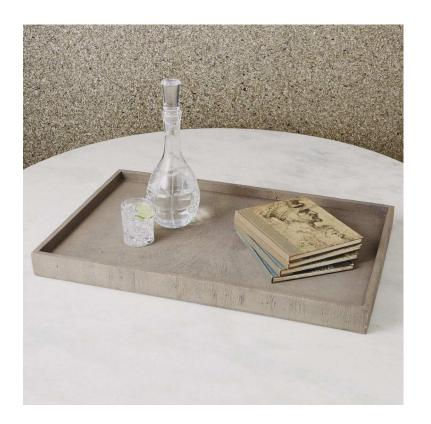

## **Driftwood Ottoman Tray Gray**

sku: 7.90841

Reminiscent of the tones of time-weathered teak, the Gray Driftwood Collection is distinctive for its artful handcrafting. Although a tour de force of carpentry, the effect is effortless and casual. A starburst marquetry pattern, which is a consistent theme of the Driftwood Collection, emanates from the center point of the tray.

gray MDF Tray

Global Views

34" L x 22" W x 2.5" H (22.5 lb)

Dust with dry cloth. Can apply furniture wax to retain the finish/shine overtime. Do not leave spills unattended.

In stock items will be shipped via ground shipping within 3-10 business days of placing your order. Learn about our Shipping Policy here.