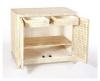

## **Driftwood Lattice Two Door Cabinet**

sku: 7.90166

Inspired by the soft, sandy hues of the seaside, the distinctive, sun-bleached look of the Driftwood Collection is achieved by first lightening the mango wood, then applying a subtle, creamy wash. Handcrafted lattice doors, adjustable shelves and two interior drawers.

White MDF Cabinet

Global Views

*36" W x 31.5" H x 20" D (100 lb)* 

Dust with dry cloth, can apply furniture wax to retain finish/shine, do not leave spills unattended In stock items will be shipped via freight shipping within 3-10 business days of placing your order. Scheduling of your delivery will be coordinated with you a few days after placing your order. Learn about our Shipping Policy here.