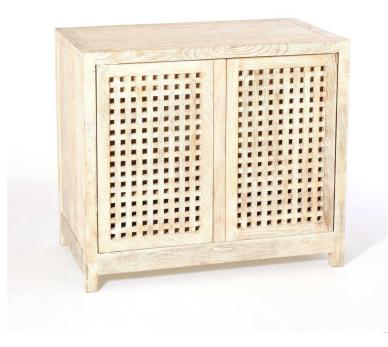

## **Driftwood Lattice Two Door Cabinet**

sku: 7.90166

Inspired by the soft, sandy hues of the seaside, the distinctive, sun-bleached look of the Driftwood Collection is achieved by first lightening the mango wood, then applying a subtle, creamy wash. Handcrafted lattice doors, adjustable shelves and two interior drawers.

White MDF Cabinet

Global Views

*36" W x 31.5" H x 20" D (100 lb)* 

Dust with dry cloth, can apply furniture wax to retain finish/shine, do not leave spills unattended In stock items will be shipped via freight shipping within 3-10 business days of placing your order. Scheduling of your delivery will be coordinated with you a few days after placing your order. Learn about our Shipping Policy here.