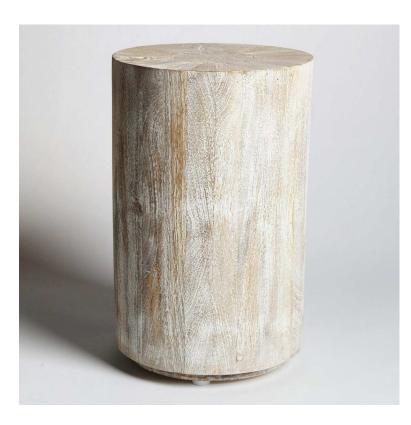

## Driftwood Drum Table

## sku: 7.90069

Inspired by the soft sandy hues of driftwood, the surface pattern of this collection is achieved by building each piece out of individual, precision-cut pieces of mango wood. Although each is a tour de force of carpentry, the effect is effortless and casual. To achieve the distinctive sun-bleached look, the pieces are first lightened and then given a subtle creamy wash. Top it off with the matching small Round Driftwood Tray (sold separately).

White Wood Occasional Table

Global Views

12" Dia. x 19" H (11.3 lb)

Dust with dry cloth, can apply furniture wax to retain finish/shine, do not leave spills unattended In stock items will be shipped via freight shipping within 3-10 business days of placing your order. Scheduling of your delivery will be coordinated with you a few days after placing your order. Learn about our Shipping Policy here. In stock: 0