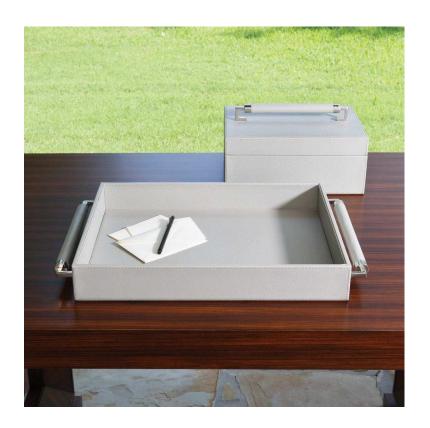

## **Double Handle Serving Tray Gray**

sku: 9.92615

A lovely companion piece to our Flap Desk Blotter, the Double Handle Serving Tray is quite the multitasker. Use as a neat little catch-all or for serving. Made of 100% top grain cow hide, the tray features nickel plated leather-wrapped brass handles. Also available in Crimson, Ivory, and Black. gray Leather Tray