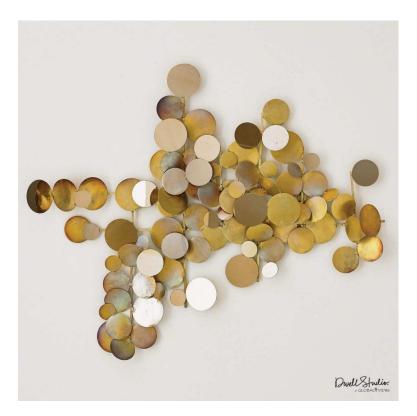

## Dots Wall Decor Brass/Gold

sku: D9.90055

*Our Dot Wall Dcor is alive with individuality. Urban sheet metal combined with colored glass yields a hip rendition of geometrics inspired by midcentury modern design. It hangs as its own work of art or softens a gallery of rectangular prints for a harmonious display. Brass Brass Wall Art Global Views 42" W x 34.5" H x 2.75" D (13.25 lb) Dust with dry cloth In stock items will be shipped via freight shipping within 3-10 business days of placing your order. Scheduling of your delivery will be coordinated with you a few days after placing your order. Learn about our Shipping Policy here.* In stock: 0