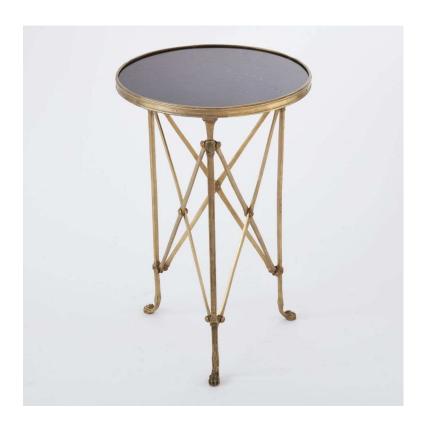

## Directoire Table Brass/Black Granite Top

sku: 8497

Subtle, yet grand in composure, our Directoire Table recalls an earlier time in history. This oh so French piece with its slim footprint is fantastic little side table with ample surface space for your essentials.

Black Brass Occasional Table

Global Views

17" Dia. x 26.5" H (27.8 lb)

Dust with dry cloth, brass cleaner/polish if necessary

In stock items will be shipped via freight shipping within 3-10 business days of placing your order. Scheduling of your delivery will be coordinated with you a few days after placing your order. Learn about our Shipping Policy here.