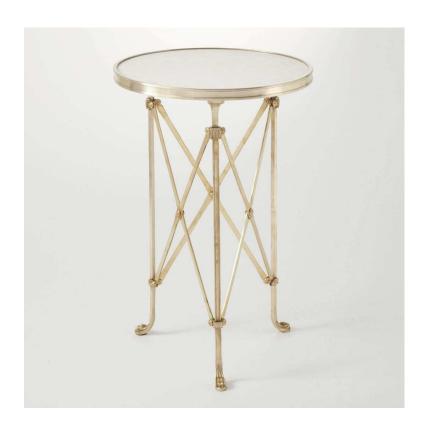

## Directoire Table Brass with White Marble Top

sku: 8793

Subtle, yet grand in composure, our Directoire Table recalls an earlier time in history. This oh so French piece with its slim footprint is fantastic little side table with ample surface space for your essentials. White Brass Occasional Table

Global Views

17" Dia. x 26.5" H (64 lb)

Dust with dry cloth, brass cleaner/polish

In stock items will be shipped via freight shipping within 3-10 business days of placing your order. Scheduling of your delivery will be coordinated with you a few days after placing your order. Learn about our Shipping Policy here.