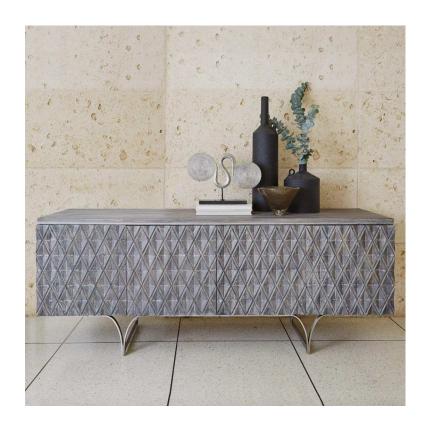

## **Diamond Media Cabinet**

sku: 7.90888

A precisely hewn diamond pattern is carved into the front and side panels of the Diamond Media Cabinet. An antique gray finish on the multi-dimensional mango wood surfaces richly enhances the grain of the wood. Uniquely shaped brushed Matte Nickel steel legs repeat the diamond pattern of the cabinet. Brushed Matte Nickel trim is inlaid between the top surface and cabinetry. Touch latches on four cabinet doors. One adjustable shelf in each section. Pass through conduits allow for easy cable access to electronic components.

gray Wood Media Cabinet

Global Views

71.5" L x 28.5" H x 20" D (172 lb)

Dust with dry cloth

In stock items will be shipped via freight shipping within 3-10 business days of placing your order. Scheduling of your delivery will be coordinated with you a few days after placing your order. Learn about our Shipping Policy here.