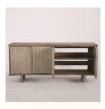

## Delphi Media Cabinet

## sku: 7.20123

Notice the gently curved front of the beautiful grass cloth-faced Delphi Media Cabinet. The soft gray cerused ash complements the multi-toned, textured grass cloth on the door surfaces. Pewter finished door pulls and metal sleigh base. Media cutouts on the back panel allows for easy access to electronics. Note the back panel fits flush to the wall, though the front is curved. One adjustable shelf per compartment. Hidden, soft-close hinges. Brown MDF Media Cabinet Global Views 71" W x 31" H x 21" D (194 lbs ) Dust with furniture polish In stock items will be shipped via freight shipping within 3-10 business days of placing your order.