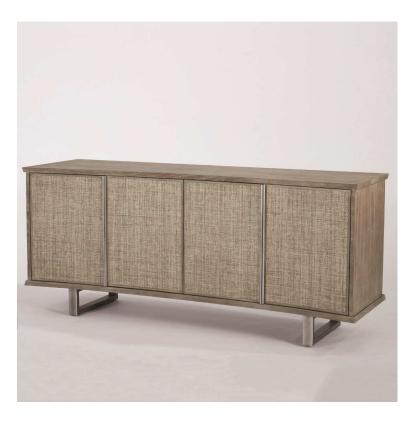

## Delphi Media Cabinet

## sku: 7.20123

Notice the gently curved front of the beautiful grass cloth-faced Delphi Media Cabinet. The soft gray cerused ash complements the multi-toned, textured grass cloth on the door surfaces. Pewter finished door pulls and metal sleigh base. Media cutouts on the back panel allows for easy access to electronics. Note the back panel fits flush to the wall, though the front is curved. One adjustable shelf per compartment. Hidden, soft-close hinges. Brown MDF Media Cabinet Global Views 71" W x 31" H x 21" D (194 lbs ) Dust with furniture polish In stock items will be shipped via freight shipping within 3-10 business days of placing your order.