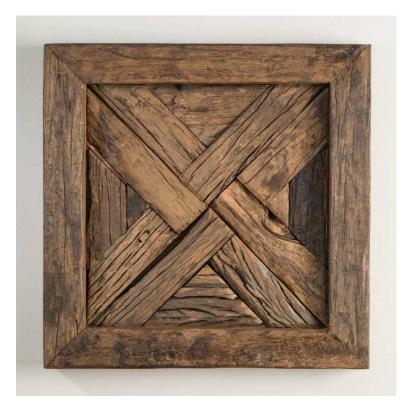

## **Deer Valley Panel**

## sku: EB0125

Crafted from British Empire Era (creosote free) Indian railroad ties, the Deer Valley and Alta Wall Panels capture the rich patinas and textures of passing time. Sophisticated yet rustic, refined yet rough-hewn, these easy-to-hang cleated panels add depth and character to any room when positioned individually, in compositions, or even grouped together as a headboard. Authentic, substantial, and artisan made, the panels are also available in a gray wash finish. Includes hanging cleats.

Brown Wood Wall Art Global Views 24" W x 24" H x 3" D (28.3 lb) Dust with furniture polish In stock items will be shipped via freight shipping within 3-10 business days of placing your order. Scheduling of your delivery will be coordinated with you a few days after placing your order. Learn about our Shipping Policy here. In stock: 0