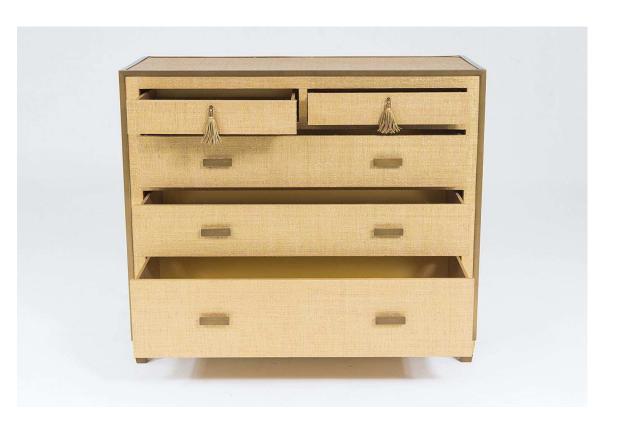

## D'Oro Chest of Drawers

sku: AG2.20022

The DOro collections tailored glamour glows with its rich Venetian gold surface. Each piece mixes gilded raffia coverings with bronzed metal trim, accenting the clean, tailored lines of the form. These glamorous styles recall the early modernism of the 1930s. Mixing function and aesthetics, this chest is perfect for storage and top two drawers of this are lined. Generous but not oversized, this bit of modern gilding is tailored but also opulent.

Gold Wood Chest

Global Views

41" W x 18" D x 35" H (168 lb)

In stock items will be shipped via freight shipping within 3-10 business days of placing your order. Scheduling of your delivery will be coordinated with you a few days after placing your order. Learn about our Shipping Policy here.