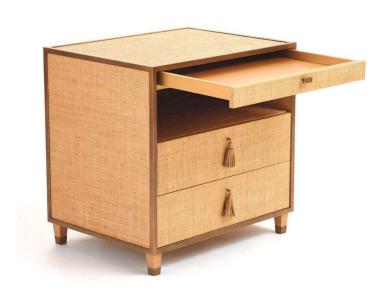

## D'Oro Bedside Chest

sku: AG2.20003

The DOro collections tailored glamour glows with its rich Venetian gold surface. Each piece mixes gilded raffia coverings with bronzed metal trim, accenting the clean, tailored lines of the form. These glamorous styles recall the early modernism of the 1930s. Mixing function and aesthetics, this chest is perfect for bedside storage. Store books in the open space, and electronics in the drawers - with openings for cords. Generous but not oversized, this bit of modern gilding is tailored but also opulent.